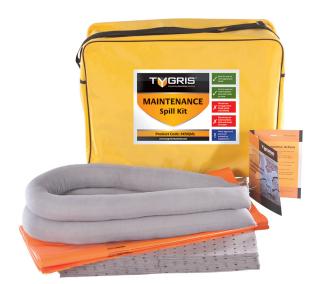

## **Description**

SK50(M) is developed for the absorption of all oil, water and common aqueous solutions. This is a medium sized spill kit in a zipclose vinyl fabric carry bag. This handy, on-the-go size, provides the essential absorbents required for small spills that may potentially occur anywhere.

#### **Technical Data**

Appearance Yellow bag with Grey Absorbents

Contents 1 x SKB50M Zip-Close Vinyl Fabric Spill Kit Bag 30 x

AM112 Maintenance Absorbent Mats - Medium 5 x AM131 Maintenance Absorbent Socks 1.2m

2 x SKC586 Special Waste Disposal Bag 1 x SKIL Spill Kit Instruction Leaflet

1 Kit

Pack Sizes