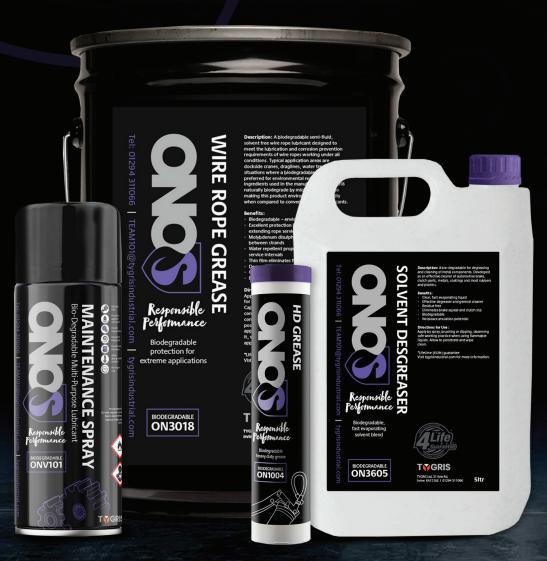

# Tired of choosing between performance and planet? You don't have to!

Introducing ONOS, the innovative range of biodegradable lubricants from TYGRIS. Engineered to deliver uncompromising performance while reducing environmental impact.